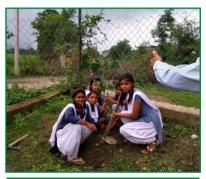

#### **Social Engagement Programmes**

- Contribution to PM Relief Fund
- Plantation, Wall Painting
- Support for organizing Sports Tournament
- Organizing music classes for students
- Support for physically challenged people

Tri-cycles for needy people

Music classes for rural girls

Plantation by school students