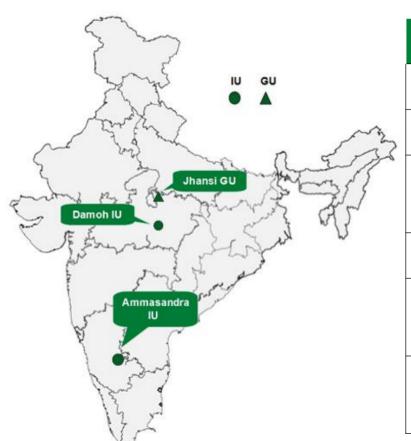

## CSR Geographic & Demographic Coverage

|   | Indicators             | Damoh                          | Jhansi        | Ammasandra |  |
|---|------------------------|--------------------------------|---------------|------------|--|
|   | Sate                   | Madhya Pradesh                 | Uttar Pradesh | Karnataka  |  |
| 2 | District               | Damoh                          | Jhansi        | Tumkur     |  |
|   | Operating<br>Location  | Imlai, Narsingarh<br>& Satpara | Badagaon      | Ammasandra |  |
|   | Target Villages        | 13                             | 8             | 3          |  |
|   | Coverage<br>Households | 7420                           | 3509          | 938        |  |
|   | Coverage<br>Population | 37100                          | 16641         | 3670       |  |