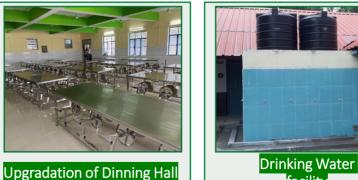

## Infrastructure Development Programme & sub activities

#### **Infrastructure Development**

- Public Infrastructure Development -Construction of CC roads, Community hall, Development of cremation for places, support rural electrification etc.
- Water supply & facilities development Provide drinking water facility through water tankers or develop permanent water resources like hand pumps, borewells, pipelines etc.

#### Actual Expenditure – 13.8 MINR