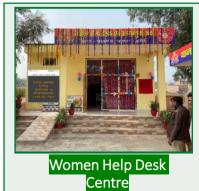

#### INR in Million

| S. No. | CSR project or activity identified                                                                                                                                            | Sector in which the project is covered | Projects or programs (1) Local<br>area or other (2) Specify the<br>State and District where projects<br>or programs proposed to be<br>undertaken | Amount spent on the projects or programs Sub-Heads: (1) Direct expenditure on projects or programs (2)  Overheads |
|--------|-------------------------------------------------------------------------------------------------------------------------------------------------------------------------------|----------------------------------------|--------------------------------------------------------------------------------------------------------------------------------------------------|-------------------------------------------------------------------------------------------------------------------|
| 1      | Expenditure towards students in our schools coming from nearby villages.                                                                                                      | Education                              | Damoh, Tumkur                                                                                                                                    | 12.7                                                                                                              |
| 2      | Distribution of notebooks, scholarships, classes for art and music and various education awareness programs.                                                                  | Education                              | Damoh, Jhansi, Tumkur                                                                                                                            | 1.5                                                                                                               |
| 3      | Providing infrastructure support to schools such as rehabilitation of schools, construction of rooms, boundary walls, toilets etc and also provide Desks & Benches to Schools | Education                              | Damoh, Jhansi, Tumkur                                                                                                                            | 11.1                                                                                                              |
| 4      | Development of Infrastructure for Anganwadi centres in nearby villages.                                                                                                       | Education                              | Damoh                                                                                                                                            | 2.1                                                                                                               |
| 5      | Promotion of Sports in schools and for Youth in nearby villages.                                                                                                              | Education                              | Damoh, Jhansi, Tumkur                                                                                                                            | 0.9                                                                                                               |
| 6      | Operation of Sakshamta Vikas Kendra for skill enhancement and self-employment.                                                                                                | Rural Development                      | Damoh, Jhansi                                                                                                                                    | 2.9                                                                                                               |
| 7      | Development of Women Helpdesk Centre.                                                                                                                                         | Rural Development                      | Jhansi                                                                                                                                           | 0.7                                                                                                               |
| 8      | Support to villagers for water harvesting.                                                                                                                                    | Rural Development                      | Jhansi                                                                                                                                           | 0.6                                                                                                               |
| 9      | Development of infrastructure like construction of roads, cremation sheds and other related work.                                                                             | Rural Development                      | Damoh, Jhansi, Tumkur                                                                                                                            | 13.1                                                                                                              |
| 10     | Providing drinking water facilities to villages.                                                                                                                              | Rural Development                      | Damoh, Tumkur                                                                                                                                    | 0.2                                                                                                               |
| 11     | Carrying out baseline survey of CSR activities.                                                                                                                               | Rural Development                      | Damoh, Jhansi, Tumkur                                                                                                                            | 0.7                                                                                                               |
| 12     | Wall painting & slogan writing work for mass level awareness on social issues like de-addiction, girls education, safety, cleanliness etc.                                    | Rural Development                      | Damoh                                                                                                                                            | 0.1                                                                                                               |
| 13     | Livestock Development Centre Project.                                                                                                                                         | Rural Development                      | Damoh                                                                                                                                            | 0.3                                                                                                               |
| 14     | Community support interventions in view of COVID-19 by way of 'ANNAM' Scheme – Distribution of food packets for needy people.                                                 | Rural Development                      | Damoh, Jhansi, Tumkur                                                                                                                            | 12.4                                                                                                              |
| 15     | Contribution to 'PM Cares' Fund.                                                                                                                                              | Healthcare                             | Corporate Level                                                                                                                                  | 2.0                                                                                                               |
| 16     | Organising health checkup camps, deployment of mobile medical vans and providing medicines.                                                                                   | Healthcare                             | Damoh, Jhansi, Tumkur                                                                                                                            | 0.3                                                                                                               |
| 17     | Improvement of healthcare facilities in government institutions.                                                                                                              | Healthcare                             | Damoh                                                                                                                                            | 4.4                                                                                                               |