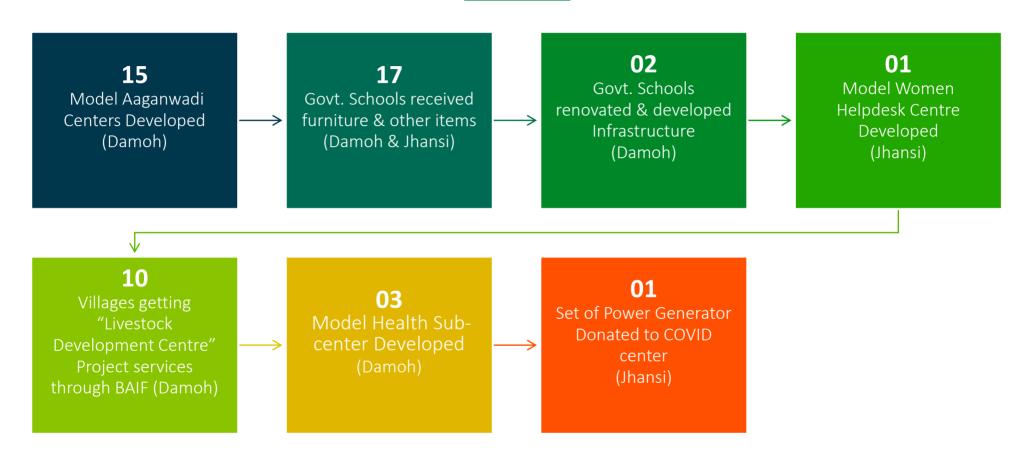

#### **Education Programmes**

- Subsidy to Schools
- Scholarship schemes
- Educational Kits for Govt. School students
- Support for Mid day meal programme
- School Infrastructure Development
- School Water Project
- Model Aaganwadi Development