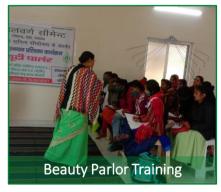

### सिलाई कार्य सीखकर महिलाएं और दक्षता बढ़ाएं

कार्पोरेट सामाजिक दायित्व के सक्षमता विकास केन्द्र में मायसेम सीमेंट नामिद्रगत द्वारा हेड वर्कस संजीव गुप्ता, हेड एचआर

एएड एडमिन विकास शर्मा एचआर मार्गटर्शन में 50 महिलाओं को सिलाई का प्रशिक्षण दिया जिससे वह आत्मनिभंर हो तथा दसरे को भी आत्म निर्भर बनाए। इस दौरान जनरल मैंनेजर पणय रावत सीनियर मैंनेजर टीपक

वितरित करते हुए कि सिलाई कार्य सीखकर महिलाएं और अधिक मेहनत कर अपनी दक्षता बढ़ाए और रोजगार स्थापित करने का भी

## स्किल इंडिया कैम्पेन के अंतर्गत कौशल विकास प्रशिक्षण का शुभारम्भ

उद्योग हकीकत. झांसी हाइडलबर्ग सीमेंट के सामाजिक जनगरिक के अंग्रांन कीर्वनीपामधी (उद्यमिता विकास केंद्र मध्य प्रदेश) के सहयोग से सक्षमता विकास केन्द्र में तीन मार के पशिश्या शिक्षि का आयोजन किया जा रहा है। जिसका शभारम्भ सीइंडीएमएपी के रीजनल डायरेक्टर मनोज सक्सेना एव

माइसेम सीमेंट झांसी के प्लांट हेड

किया। प्रशिक्षण ਰਕੇਕਰੇਵਿਕਰ ਸ਼ੀਰਤ ਕਰਵਿੰਗ ਸਕੰ ब्यटी पार्लर की टेनिंग दी जायेगी जिसमें कुल 120 प्रशिक्षार्थी लाधास्त्रित होंगे। टेसिंग के अंतर्गत जायेंगे। इस अवसर पर कार्मिक सक्सेना तथा जीएनबी राव ने जगरियन एपिएसप्रियों को स्टबोपिन किया। कार्यक्रम का संचालन गाइसेंग के सीनियर गैनेजर आशीष टंडन एवं सीइंडीएमएपी के शिव प्रेम दोहरे ने किया। इस अवसर पर दीपक ककड़ मनोज वेश्य रोहित भदौरिया एवं निकिता मजमदार