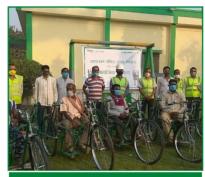

#### **Social Engagement Programmes**

- Contribution to PM Relief Fund
- Plantation, Wall Painting
- Support for organizing Sports Tournament
- Organizing music classes for students
- Support for physically challenged people

Tri-cycles for needy people

Music classes for rural girls

Plantation by school students