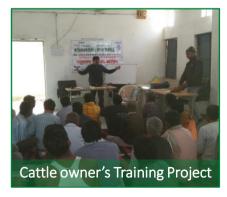

### 54 किसानों को ट्रेनिंग के लिए किष विज्ञान केंद्र

भारकर संवाददाना | तरमिहाएः

वाले रोग एवं उनके उपचार की विधि

के बारे में विस्तार से बताया जाएगा। कही। इस दौरान निर्देश कौशि रवाना होने वाले किसानों को राजेश श्रीवास्तव, छत्रपाल सि एक-एक बैग, एक डायरी व पेन दीपक ठाकर, अरविंद श्रीवास्तव प्रदान किया गया। यूनिट हेड संजीव बीएन साह, कृषि वैज्ञानिक एमन् गुप्ता ने किसानों से कहा कि नई अहिरवार, डॉ. राजेश त्रिवेदी मौजूद टेक्नोलॉजी से और परानी पद्धति से रहे।