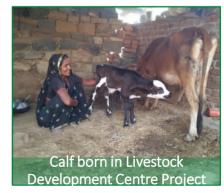

#### **Livelihood Enhancement Programme**

- Sakshmata Vikas Kendra
- Silai School
- Entrepreneurship development Training for Youth
- **Farmers Training**
- Water Harvesting initiatives
- Livestock Development Center Project

#### जिले में मादा बिछया पैदा करने की शरूआत, संभाग में दमोह दूसरा जिला

दमोह। कृत्रिम गर्भाधान से अच्छी 10 ग्रामों में पशुपालन विकास की नस्ल के पशओं को पैदा करने का योजना से बॉयफ द्वारा शरूआत की कार्यक्रम प्रशापालन विभाग द्वारा कई गई है। प्रोजेक्ट ऑफिसर वॉयप दशकों से किया जा रहा है. लेकिन सीके गप्ता द्वारा बताया गया कि 23 उच्च तकनीकि का उपयोग करके अक्टबर को साहिब सिंह नरसिंहगढ केवल माटा बढ़ियों को पैदा करने की की भैंस हीरालाल नरसिंहगढ़ क शुरूआत दमोह जिले में हो चुकी है। भैंस, किशोर सिंह ठाकर नरसिंहगढ़

जिसमें इस तरह के वीर्य से कत्रिम उपयोग किया गया है। नरसिंहगढ़ गर्भाधान किया जा रहा है। प्रथम सीमेंट फैक्टी के प्रोजेक्ट डायरेक्टर शुरूआत बॉयफ द्वारा सागर जिले छत्रपाल सिंह राठौर व उपसंचाल के बीना में हुई व दूसरी दमोह जिले पशपालन डॉ. डीके विश्वकर्मा ने के नरसिंहगढ़ सीमेंट फैक्टी द्वारा संबंदित जानकारी दी।